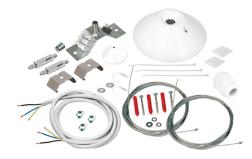

## **Technical Information**

| accessory Name:             | White suspension kit for LUMINA  |
|-----------------------------|----------------------------------|
| Cataloge Code/product code: | 458LKSU-W                        |
| Wire / Cable Spec:          | PVC flexible cable               |
| Wire cross section:         | 1.5                              |
| Terminal material:          | Polyamide                        |
| Terminal Spec:              | 3-Pole (Size: 2.5)               |
| Body Color:                 | White                            |
| RAL:                        | -                                |
| Packaging type:             | Nylon cover and carton           |
| Accessory Color:            | White                            |
| Weight(Kg):                 | 1                                |
| Other/Spare parts:          | 5x50 screws (3 pcs.), Wall plugs |
| Suspension height (m):      | Up to 2m                         |