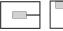

### MFLED2

### FANAL industrial luminaire, Satin white diffuser, 4000K, LED2, 900 lumens, 8W, White



| Flicker Free |
|--------------|



















#### **About Product**



FANAL luminaire is designed and manufactured by Mazinoor for emergency lighting. Sturdy body, high lighting efficacy, and high ingress protection (IP65) are among the highlights of this luminaire.

### **Technical Information**

| Cataloge Code/product code:         | MFLED2                                                                     |
|-------------------------------------|----------------------------------------------------------------------------|
| Mounting Type:                      | Surface Mounted, Wall Mounted; Surface Mounted, Wall mounting with bracket |
| Application:                        | Industrial area, Hypermarket, Hospitality, Parking, Sports area, Office    |
| Application consideration:          | suitable for Indoor/Cover