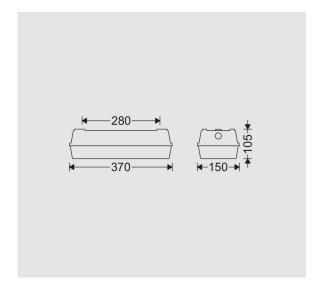

### **Dimensional Drawing**

# FANAL industrial luminaire, Satin white diffuser, 4000K, LED2, 900 lumens, 8W, White

| Terminal material:                      | Polycarbonate                                                              |
|-----------------------------------------|----------------------------------------------------------------------------|
| Terminal Spec:                          | Cable looping is possible, 3-Pole (Size: 2.5), Tool free wire connection   |
| Cable Looping:                          | Yes                                                                        |
| Body Material:                          | Polycarbonate                                                              |
| Body Coating:                           | -                                                                          |
| Body Color:                             | -                                                                          |
| Reflector Material:                     | Steel sheet                                                                |
| Reflector Coating:                      | White powder coated                                                        |
| Reflector Characteristic:               | Easy installation and maintenance by suspending the gear tray from housing |
| Diffuser/Glass Material:                | Polycarbonate diffuser                                                     |
| Diffuser/Glass Shape:                   | Satin white                                                                |
| Diffuser/Glass Characteristic:          | Internal prismatic surface for uniform light distribution. UV stabilized   |
| Light Distribution:                     | Uniform light distribution                                                 |
| Gasket Material:                        | silicon                                                                    |
| Packaging type:                         | Nylon cover and carton                                                     |
| Weight(Kg):                             | 0.8                                                                        |
| Dimensions(mm):                         | 370x151x105                                                                |
| Luminaire mechanical impact resistance: | IK09                                                                       |
| Other/Spare parts:                      | 5x50 screws (2 pcs.), Wall plugs                                           |