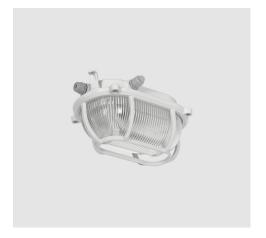

### M212A1GLED1

## ROCKY oval-shaped bulkhead, Metal guard, 4000K, LED1, 800 Lumens, 9W, A1 series

| _ |       |
|---|-------|
| Γ | Gland |

#### **About Product**

ROCKY LED bulkhead luminaire is designed and manufactured by Mazinoor for industrial applications. Sturdy body, durability, UV free, high efficacy, energy saving, environment friendliness, and high ingress protection (IP66) are among the highlights of this luminaire.