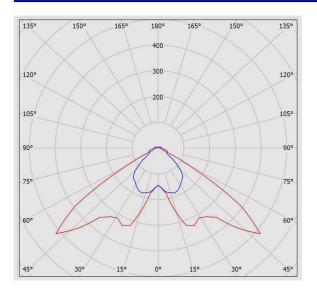

### **Photometric Graph**

| Ceilina               |              | 70                                             | 70          | 50           | 50      | 30                                      | 70   | 70   | 50   | 50   | 30   |
|-----------------------|--------------|------------------------------------------------|-------------|--------------|---------|-----------------------------------------|------|------|------|------|------|
| Walls                 |              | 50                                             | 30          | 50           | 30      | 30                                      | 50   | 30   | 50   | 30   | 30   |
| Floor                 |              | 20                                             | 20          | 20           | 20      | 20                                      | 20   | 20   | 20   | 20   | 20   |
| Room Size<br>X Y      |              | Viewing direction at right angles to lamp axis |             |              |         | Viewing direction parallel to lamp axis |      |      |      |      |      |
| 2H                    | 2H           | 23.8                                           | 25.0        | 24.1         | 25.3    | 25.6                                    | 16.7 | 17.9 | 17.1 | 18.3 | 18.6 |
|                       | 3H           | 23.6                                           | 24.7        | 24.0         | 25.1    | 25.4                                    | 17.3 | 18.4 | 17.7 | 18.8 | 19.1 |
|                       | 4H           | 23.6                                           | 24.6        | 24.0         | 24.9    | 25.3                                    | 17.7 | 18.7 | 18.1 | 19.1 | 19.5 |
|                       | 6H           | 23.5                                           | 24.4        | 24.0         | 24.8    | 25.3                                    | 18.0 | 18.9 | 18.4 | 19.3 | 19.7 |
|                       | 8H           | 23.5                                           | 24.4        | 23.9         | 24.8    | 25.2                                    | 18.1 | 19.0 | 18.5 | 19.4 | 19.8 |
|                       | 12H          | 23.5                                           | 24.3        | 23.9         | 24.7    | 25.2                                    | 18.2 | 19.1 | 18.7 | 19.5 | 19.9 |
| 4H                    | 2H           | 23.5                                           | 24.6        | 24.0         | 24.9    | 25.3                                    | 17.2 | 18.2 | 17.6 | 18.5 | 18.9 |
|                       | 3H           | 23.4                                           | 24.3        | 23.9         | 24.7    | 25.2                                    | 17.9 | 18.7 | 18.3 | 19.1 | 19.6 |
|                       | 4H           | 23.4                                           | 24.2        | 23.9         | 24.6    | 25.1                                    | 18.3 | 19.1 | 18.8 | 19.5 | 20.0 |
|                       | 6H           | 23.4                                           | 24.1        | 23.9         | 24.5    | 25.0                                    | 18.7 | 19.3 | 19.2 | 19.8 | 20.3 |
|                       | 8H           | 23.4                                           | 24.0        | 23.9         | 24.5    | 25.0                                    | 18.9 | 19.5 | 19.4 | 19.9 | 20.5 |
|                       | 12H          | 23.4                                           | 24.0        | 23.9         | 24.5    | 25.0                                    | 19.0 | 19.6 | 19.6 | 20.1 | 20.6 |
| 8H                    | 4H           | 23.3                                           | 23.9        | 23.9         | 24.4    | 24.9                                    | 18.4 | 19.0 | 18.9 | 19.5 | 20.0 |
|                       | 6H           | 23.4                                           | 23.8        | 23.9         | 24.4    | 24.9                                    | 18.8 | 19.3 | 19.4 | 19.9 | 20.4 |
|                       | 8H           | 23.4                                           | 23.8        | 23.9         | 24.3    | 24.9                                    | 19.1 | 19.5 | 19.6 | 20.1 | 20.6 |
|                       | 12H          | 23.4                                           | 23.8        | 24.0         | 24.3    | 24.9                                    | 19.3 | 19.7 | 19.9 | 20.3 | 20.9 |
| 12H                   | 4H           | 23.3                                           | 23.8        | 23.8         | 24.3    | 24.9                                    | 18.4 | 18.9 | 18.9 | 19.4 | 19.9 |
|                       | 6H           | 23.3                                           | 23.8        | 23.9         | 24.3    | 24.9                                    | 18.9 | 19.3 | 19.4 | 19.8 | 20.4 |
|                       | 8H           | 23.3                                           | 23.7        | 23.9         | 24.3    | 24.9                                    | 19.1 | 19.5 | 19.7 | 20.1 | 20.7 |
| /ariation of          | the observer | position                                       | for the lum | ninaire dist | ances S |                                         |      |      |      |      |      |
| S = 1.0H              |              | +1.3 / -1.3                                    |             |              |         | +0.7 / -1.1                             |      |      |      |      |      |
| S = 1.5H              |              | +3.7 / -5.5                                    |             |              |         | +1.6 / -1.8                             |      |      |      |      |      |
| S = 2.0H              |              | +5.7 / -7.5                                    |             |              |         | +2.1 / -2.0                             |      |      |      |      |      |
| Standard table        |              | BK00                                           |             |              |         | BK04                                    |      |      |      |      |      |
| Correction<br>Summand |              | 5.6                                            |             |              |         | 1.8                                     |      |      |      |      |      |