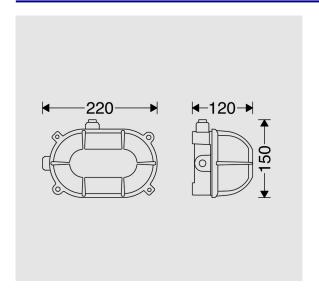

### M212A1GLED1

# ROCKY oval-shaped bulkhead, Metal guard, 4000K, LED1, 800 Lumens, 9W, A1 series

### **Dimensional Drawing**