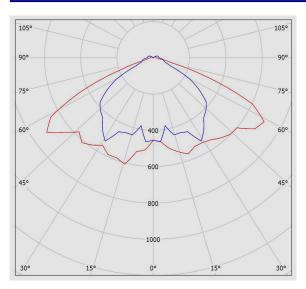

type:                         | Nylon cover and carton                                                                    |
| Order Option:                           | Junction box with 5 poles wire terminal for cable entry on three side of box. Metal gland |
| Weight(Kg):                             | 1.7                                                                                       |
| Dimensions(mm):                         | 305x180x140                                                                               |
| Luminaire mechanical impact resistance: | IK07                                                                                      |



## M212A2GLED3

# ROCKY oval-shaped bulkhead, Metal guard, 4000K, LED3, 1900 Lumens, 20W, A2 series

### **Photometric Graph**



#### **Dimensional Drawing**