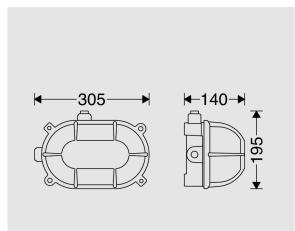

#### **Dimensional Drawing**

## ROCKY oval-shaped bulkhead, Metal guard, 4000K, LED3, 1900 Lumens, 20W, A2 series

| Terminal Spec:                          | 3-Pole (Size: 2.5), Tool free wire connection, Cable looping is possible                  |
|-----------------------------------------|-------------------------------------------------------------------------------------------|
| Cable Looping:                          | Yes                                                                                       |
| Cable Gland Spec:                       | Polyamide                                                                                 |
| Cable gland type:                       | PG13.5                                                                                    |
| Body Material:                          | Die-Cast aluminum                                                                         |
| Body Coating:                           | Powder coated                                                                             |
| Body Color:                             | Milk white                                                                                |
| RAL:                                    | RAL9002                                                                                   |
| Diffuser/Glass Material:                | Glass                                                                                     |
| Diffuser/Glass Shape:                   | Clear prismatic                                                                           |
| Diffuser/Glass Characteristic:          | Uniform light distribution                                                                |
| Light Distribution:                     | Uniform light distribution                                                                |
| Guard Material:                         | Die-Cast aluminum                                                                         |
| Guard Coating:                          | Milk white powder coated                                                                  |
| Gasket Material:                        | silicon                                                                                   |
| Gasket Characteristic:                  | Ingress protection against dust and moisture                                              |
| Packaging type:                         | Nylon cover and carton                                                                    |
| Order Option:                           | Junction box with 5 poles wire terminal for cable entry on three side of box. Metal gland |
| Weight(Kg):                             | 1.7                                                                                       |
| Dimensions(mm):                         | 305x180x140                                                                               |
| Luminaire mechanical impact resistance: | IK07                                                                                      |