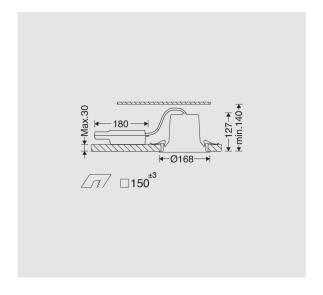

eel                                                          |
| Clamp Characteristic:    | Easy and safe tool free installation of the luminaire                    |
| Packaging type:          | Nylon cover and carton                                                   |
| Order Option:            | Dimmable DALI PUSH driver                                                |
| Weight(Kg):              | 0.67                                                                     |
| Dimensions(mm):          | 168x168x127                                                              |



# M587MQ15LED4830-W

ARTEMIS recessed square super comfort downlight, Medium light distribution, Hole dimensions: 15x15cm, 3000K, LED4, 2000 Lumens, 19W, White

**Photometric Graph** 

### **Dimensional Drawing**