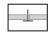

#### M587MQ15LED4830-W

# ARTEMIS recessed square super comfort downlight, Medium light distribution, Hole dimensions: 15x15cm, 3000K, LED4, 2000 Lumens, 19W, White



























### **About Product**



ARTEMIS modern recessed square super comfort (Darklight) downlight luminaire is designed and manufactured by Mazinoor for modern office and commercial lighting applications. Durability, UV free, excellent visual comfort, energy saving, glare control, environment friendliness, and higher than 80 color rendering index (CRI) are among the highlights of this luminaire.

#### **Technical Information**

| Cataloge Code/product code:         | M587MQ15LED4830-W                                             |
|-------------------------------------|---------------------------------------------------------------|
| Mounting Type:                      | Recessed-Exposed false ceiling, Recessed-Gypsum false ceiling |
| Application:                        | Office, Sh