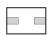

# M587MQ15LED4830-W

ARTEMIS recessed square super comfort downlight, Medium light distribution, Hole dimensions: 15x15cm, 3000K, LED4, 2000 Lumens, 19W, White

**Photometric Graph** 