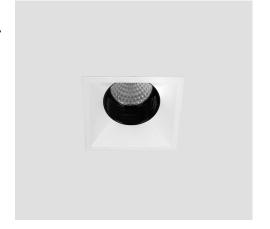

#### M587MQ15LED4V40-W

ARTEMIS ViVo recessed square super comfort downlight, Medium light distribution, Hole dimensions: 15x15cm, 4000K, LED4, 2500 Lumens, 25W, White

# ARTEMIS ViVo recessed square super comfort downlight, Medium light distribution, Hole dimensions: 15x15cm, 4000K, LED4, 2500 Lumens, 25W, White

| /ire cross section: 0.5 erminal material: Polyca | Hz  olid wire  arbonate  e (Size: 2.5)           |
|--------------------------------------------------|--------------------------------------------------|
| /ire cross section: 0.5 erminal material: Polyca | arbonate                                         |
| erminal material: Polyca                         |                                                  |
| ·                                                |                                                  |
|                                                  | e (Size: 2.5)                                    |
| erminal Spec: 2 pole                             |                                                  |
| able Looping: Yes                                |                                                  |
| ody Material: Die-Ca                             | ast aluminum                                     |
| ody Coating: Powde                               | er coated                                        |
| ody Color: White                                 |                                                  |
| AL: RAL90                                        | 003                                              |
| ody Characteristic: Specia                       | ally designed cooling feature                    |
| eflector Material: Polyca                        | arbonate                                         |
| eflector Coating: Vacuu                          | ım coat                                          |
| iffuser/Glass Material: Acrylic                  | c sheet                                          |
| iffuser/Glass Shape: Clear                       |                                                  |
| ight Distribution: 42 de                         | grees                                            |
| lamp Material: Stainle                           | ess steel                                        |
| lamp Characteristic: Easy a                      | and safe tool free installation of the luminaire |
| ackaging type: Nylon                             | cover and carton                                 |
| order Option: Dimm                               | able DALI PUSH driver                            |
| /eight(Kg): 0.67                                 |                                                  |
| imensions(mm): 168x1                             | 168×127                                          |
| uminaire mechanical impact resistance:           |                                                  |