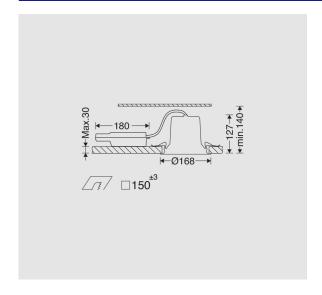

### **Dimensional Drawing**

# ARTEMIS ViVo recessed square super comfort downlight, Medium light distribution, Hole dimensions: 15x15cm, 4000K, LED4, 2500 Lumens, 25W, White

| /ire cross section: 0.5 erminal material: Polyca | Hz  olid wire  arbonate  e (Size: 2.5)           |
|--------------------------------------------------|--------------------------------------------------|
| /ire cross section: 0.5 erminal material: Polyca | arbonate                                         |
| erminal material: Polyca                         |                                                  |
| ·                                                |                                                  |
|                                                  | e (Size: 2.5)                                    |
| erminal Spec: 2 pole                             |                                                  |
| able Looping: Yes                                |                                                  |
| ody Material: Die-Ca                             | ast aluminum                                     |
| ody Coating: Powde                               | er coated                                        |
| ody Color: White                                 |                                                  |
| AL: RAL90                                        | 003                                              |
| ody Characteristic: Specia                       | ally designed cooling feature                    |
| eflector Material: Polyca                        | arbonate                                         |
| eflector Coating: Vacuu                          | ım coat                                          |
| iffuser/Glass Material: Acrylic                  | c sheet                                          |
| iffuser/Glass Shape: Clear                       |                                                  |
| ight Distribution: 42 de                         | grees                                            |
| lamp Material: Stainle                           | ess steel                                        |
| lamp Characteristic: Easy a                      | and safe tool free installation of the luminaire |
| ackaging type: Nylon                             | cover and carton                                 |
| order Option: Dimm                               | able DALI PUSH driver                            |
| /eight(Kg): 0.67                                 |                                                  |
| imensions(mm): 168x1                             | 168×127                                          |
| uminaire mechanical impact resistance:           |                                                  |