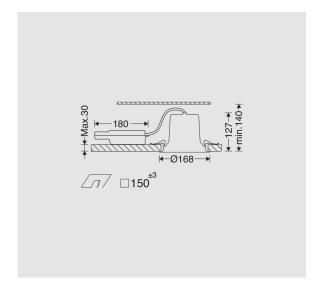

ic:                   | Easy and safe tool free installation of the luminaire |
| Packaging type:                         | Nylon cover and carton                                |
| Order Option:                           | Dimmable DALI PUSH driver                             |
| Weight(Kg):                             | 0.67                                                  |
| Dimensions(mm):                         | 168x168x127                                           |
| Luminaire mechanical impact resistance: | -                                                     |



# M587WQ15LED4V40-W

ARTEMIS ViVo recessed square super comfort downlight, Wide light distribution, Hole dimensions: 15x15cm, 4000K, LED4, 2500 Lumens, 25W, White

**Photometric Graph** 

### **Dimensional Drawing**