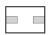

## M587WQ15LED4V40-W

ARTEMIS ViVo recessed square super comfort downlight, Wide light distribution, Hole dimensions: 15x15cm, 4000K, LED4, 2500 Lumens, 25W, White

























#### **About Product**



ARTEMIS modern recessed square super comfort (Darklight) downlight luminaire is designed and manufactured by Mazinoor for modern office and commercial lighting applications. Durability, UV free, excellent visual comfort, energy saving, glare control, environment friendliness, and higher than 80 color rendering index (CRI) are among the highlights of this luminaire.

#### **Technical Information**

| Cataloge Code/product code:  | M587WQ15LED4V40-W                                             |
|------------------------------|---------------------------------------------------------------|
| Mounting Type:               | Recessed-Exposed false ceiling. Recessed-Gypsum false ceiling |
| Application:                 | Hospitality, Gallery and museum, Office,