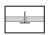

## M587WQ15LED4V40-W

ARTEMIS ViVo recessed square super comfort downlight, Wide light distribution, Hole dimensions: 15x15cm, 4000K, LED4, 2500 Lumens, 25W, White

























#### **About Product**



ARTEMIS modern recessed square super comfort (Darklight) downlight luminaire is designed and manufactured by Mazinoor for modern office and commercial lighting applications. Durability, UV free, excellent visual comfort, energy saving, glare control, environment friendliness, and higher than 80 color rendering index (CRI) are among the highlights of this luminaire.

#### **Technical Information**

| Cataloge Code/product code:  | M587WQ15LED4V40-W                                             |
|------------------------------|---------------------------------------------------------------|
| Mounting Type:               | Recessed-Exposed false ceiling. Recessed-Gypsum false ceiling |
| Application:                 | Hospitality, Gallery and museum, Office