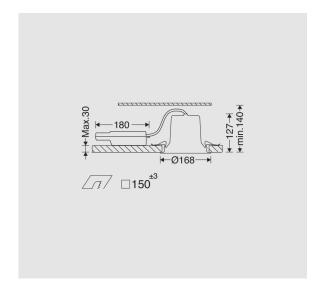

|         |
| Luminaire mechanical impact resistance: -                                                                                                                                                                                                                                                                                                                                                                                    |         |



# M587WQ15LED5V40-W

ARTEMIS ViVo recessed square super comfort downlight, Wide light distribution, Hole dimensions: 15x15cm, 4000K, LED5, 3300 Lumens, 36W, White

**Photometric Graph** 

### **Dimensional Drawing**