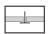

# M587WQ15LED5V40-W

ARTEMIS ViVo recessed square super comfort downlight, Wide light distribution, Hole dimensions: 15x15cm, 4000K, LED5, 3300 Lumens, 36W, White

**Photometric Graph** 