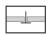

#### M587MQ15LED4830-BL

# ARTEMIS recessed square super comfort downlight, Medium light distribution, Hole dimensions: 15x15cm, 3000K, LED4, 2000 Lumens, 19W, Black



























### **About Product**



ARTEMIS modern recessed square super comfort (Darklight) downlight luminaire is designed and manufactured by Mazinoor for modern office and commercial lighting applications. Durability, UV free, excellent visual comfort, energy saving, glare control, environment friendliness, and higher than 80 color rendering index (CRI) are among the highlights of this luminaire.

#### **Technical Information**

| Cataloge Code/product code:         | M587MQ15LED4830-BL                                            |
|-------------------------------------|---------------------------------------------------------------|
| Mounting Type:                      | Recessed-Gypsum false ceiling, Recessed-Exposed false ceiling |
| Application:                        | Office, Sh