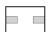

# M587MQ15LED4830-BL

ARTEMIS recessed square super comfort downlight, Medium light distribution, Hole dimensions: 15x15cm, 3000K, LED4, 2000 Lumens, 19W, Black

**Photometric Graph** 