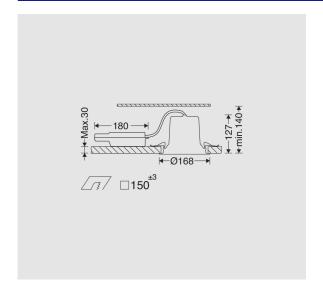

l                                                          |
| Clamp Characteristic:    | Easy and safe tool free installation of the luminaire                    |
| Packaging type:          | Nylon cover and carton                                                   |
| Order Option:            | Dimmable DALI PUSH driver                                                |
| Weight(Kg):              | 0.67                                                                     |
| Dimensions(mm):          | 168x168x127                                                              |



# M587MQ15LED4830-BL

ARTEMIS recessed square super comfort downlight, Medium light distribution, Hole dimensions: 15x15cm, 3000K, LED4, 2000 Lumens, 19W, Black

**Photometric Graph** 

#### **Dimensional Drawing**