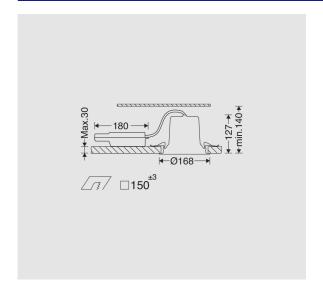

el                                                          |
| Clamp Characteristic:    | Easy and safe tool free installation of the luminaire                    |
| Packaging type:          | Nylon cover and carton                                                   |
| Order Option:            | Dimmable DALI PUSH driver                                                |
| Weight(Kg):              | 0.67                                                                     |
| Dimensions(mm):          | 168x168x127                                                              |



# M587MQ15LED4830-BL

ARTEMIS recessed square super comfort downlight, Medium light distribution, Hole dimensions: 15x15cm, 3000K, LED4, 2000 Lumens, 19W, Black

**Photometric Graph** 

### **Dimensional Drawing**