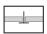

#### M587MQ15LED4830-BL

# ARTEMIS recessed square super comfort downlight, Medium light distribution, Hole dimensions: 15x15cm, 3000K, LED4, 2000 Lumens, 19W, Black



























### **About Product**



ARTEMIS modern recessed square super comfort (Darklight) downlight luminaire is designed and manufactured by Mazinoor for modern office and commercial lighting applications. Durability, UV free, excellent visual comfort, energy saving, glare control, environment friendliness, and higher than 80 color rendering index (CRI) are among the highlights of this luminaire.

#### **Technical Information**

| Cataloge Code/product code:         | M587MQ15LED4830-BL                                            |
|-------------------------------------|---------------------------------------------------------------|
| Mounting Type:                      | Recessed-Exposed false ceiling, Recessed-Gypsum false ceiling |
| Application:                        | Hospitalit