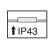

#### **Technical Information**

| Cataloge Code/product code:         | M587MQ15LED4830-BL                                            |
|-------------------------------------|---------------------------------------------------------------|
| Mounting Type:                      | Recessed-Exposed false ceiling, Recessed-Gypsum false ceiling |
| Application:                        | Hospitality, Gallery and museum, Office, Shopping centers     |
| Light source type:                  | LED                                                           |
| Module/ Lamp quantity:              | 1                                                             |
| CCT (Color temperature):            | 3000K - Warm White                                            |
| Light source:                       | LED                                                           |
| Lumen maintenance:                  | > 100.000 hours                                               |
| Lumen maintenance factor:           | L85                                                           |
| CRI (Color rendering index):        | > 80                                                          |
| Power Consumption:                  | 19                                                            |
| Luminous Flux:                      | 2000                                                          |
| Efficacy (lm/W):                    | 105                                                           |
| IP (Ingress Protection):            | IP43 (Underside)                                              |
| Insulation Class:                   | Class II                                                      |
| Ballast/ Driver:                    | Constant Current Driver (PF> 0.9)                             |
| FLICKER:                            | Flicker Free                                                  |
| Ballast/ driver Spec:               | Non-dimmable                                                  |
| Control method options:             | Push, On/Off, DALI                                            |
| Ballast/ Driver (Channel quantity): | Single channel                                                |
| Mains voltage:                      | 220~240 VAC±10%                                               |
| Voltage Frequency:                  | 50/60 Hz                                                      |
| Wire / Cable Spec:                  | PVC solid wire                                                |
| Wire cross section:                 | 0.5                                                           |
|                                     |                                                               |