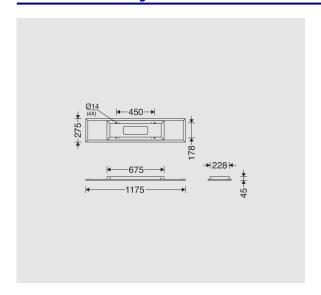

ymmetrical light distribution, Glare control                |
| Light Distribution:            | Uniform light distribution                                               |
| Packaging type:                | Nylon cover and carton                                                   |
| Order Option:                  | Emergency battery, Dimmable driver                                       |
| Weight(Kg):                    | 5.2                                                                      |
| Dimensions(mm):                | 1175x275x45                                                              |



### M427RLED4PS830-W

# LEDiLUX surface mount light panel (30\*120), Satin white diffuser, 3000K, LED4, 6500 Lumens, 52W, White

## **Photometric Graph**



## **Dimensional Drawing**