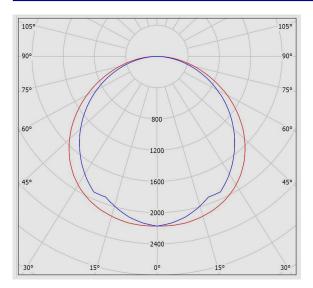

haracteristic: | Uniform and symmetrical light distribution, Glare control                |
| Light Distribution:            | Uniform light distribution                                               |
| Packaging type:                | Nylon cover and carton                                                   |
| Order Option:                  | Emergency battery, Dimmable driver                                       |
| Weight(Kg):                    | 5.2                                                                      |
| Dimensions(mm):                | 1175x275x45                                                              |



### M427RLED4PS830-W

# LEDiLUX surface mount light panel (30\*120), Satin white diffuser, 3000K, LED4, 6500 Lumens, 52W, White

## **Photometric Graph**



## **Dimensional Drawing**