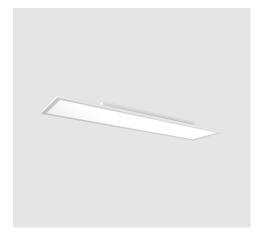

# LEDiLUX surface mount light panel (30\*120), Satin white diffuser, 3000K, LED4, 6500 Lumens, 52W, White

#### **About Product**

LEDILUX surface mount light panel is designed and manufactured by Mazinoor for modern office and commercial lighting applications. Uniform light distribution, energy saving, glare control, and aesthetically beautiful design are among the highlights of this luminaire.

# LEDiLUX surface mount light panel (30\*120), Satin white diffuser, 3000K, LED4, 6500 Lumens, 52W, White

| Voltage Frequency:             | 50/60 Hz                                                                 |
|--------------------------------|--------------------------------------------------------------------------|
| Wire / Cable Spec:             | PVC solid wire                                                           |
| Wire cross section:            | 0.5                                                                      |
| Terminal material:             | Polycarbonate                                                            |
| Terminal Spec:                 | Cable looping is possible, 3-Pole (Size: 2.5), Tool free wire connection |
| Cable Looping:                 | Yes                                                                      |
| Body Material:                 | Cold rolled steel sheet and aluminum profiles together                   |
| Body Coating:                  | Powder coated                                                            |
| Body Color:                    | White                                                                    |
| RAL:                           | RAL9003                                                                  |
| Diffuser/Glass Material:       | Polystyrene sheet                                                        |
| Diffuser/Glass Shape:          | Satin white                                                              |
| Diffuser/Glass Characteristic: | Uniform and symmetrical light distribution, Glare control                |
| Light Distribution:            | Uniform light distribution                                               |
| Packaging type:                | Nylon cover and carton                                                   |
| Order Option:                  | Emergency battery, Dimmable driver                                       |
| Weight(Kg):                    | 5.2                                                                      |
| Dimensions(mm):                | 1175x275x45                                                              |