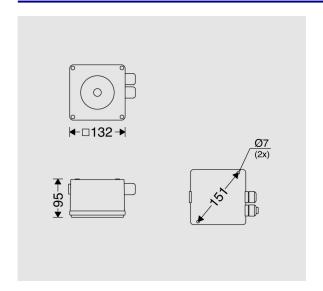

| 1.35                                                                                                                                                          |
| Dimensions(mm):                         | 132X132X95                                                                                                                                                    |
| Luminaire mechanical impact resistance: | IK07                                                                                                                                                          |



## M220ERLED2EPN840-W

AURORA surface mount emergency Light, Self Contained, Escape route lighting, Non-maintained, 4000K, LED2, 250 lumens, 2W, White

# **Photometric Graph**



## **Dimensional Drawing**