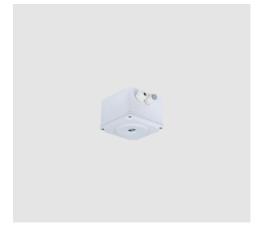

### M220ERLED2EPN840-W

AURORA surface mount emergency Light, Self Contained, Escape route lighting, Non-maintained, 4000K, LED2, 250 lumens, 2W, White

RAL 9003

Emg.pack

Gland

## M220ERLED2EPN840-W

AURORA surface mount emergency Light, Self Contained, Escape route lighting, Non-maintained, 4000K, LED2, 250 lumens, 2W, White