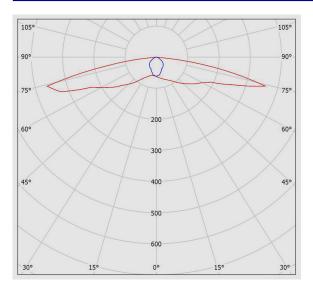

ttery |
| Weight(Kg):                             | 1.35                                                                                                                                                          |
| Dimensions(mm):                         | 132X132X95                                                                                                                                                    |
| Luminaire mechanical impact resistance: | IK07                                                                                                                                                          |



## M220ERLED2EPN840-W

AURORA surface mount emergency Light, Self Contained, Escape route lighting, Non-maintained, 4000K, LED2, 250 lumens, 2W, White

# **Photometric Graph**



## **Dimensional Drawing**