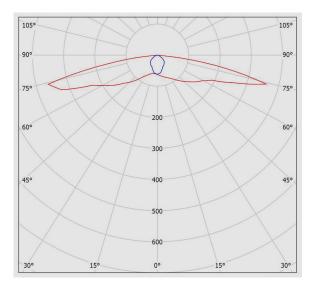

ncy light conversion kit (Converter) via self-contained battery |
| Weight(Kg):            | 1.15                                                                                                                                                           |
| Dimensions(mm):        | 132X132X95                                                                                                                                                     |
|                        |                                                                                                                                                                |



## M220ERLED2840-W

AURORA surface mount emergency light with UPS, Escape route lighting, Non-maintained, 4000K, LED2, 250 lumens, 3W, White

# **Photometric Graph**



## **Dimensional Drawing**