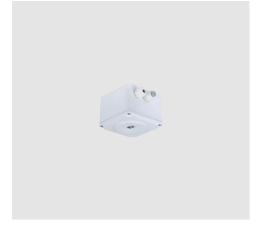

#### M220ERLED2840-W

# AURORA surface mount emergency light with UPS, Escape route lighting, Non-maintained, 4000K, LED2, 250 lumens, 3W, White

















#### **About Product**

AURORA emergency light is designed and manufactured by Mazinoor with different lens options for providing enough light in case of power outage or escape pathway emergency lighting.



#### **Technical Information**

| Cataloge Code/product code:  | M220ERLED2840-W                                                                                                 |
|------------------------------|-----------------------------------------------------------------------------------------------------------------|
| Application:                 | Hospitality, Shopping centers, Hypermarket, Emergency, Industrial area, Gallery and museum, Sports area, Office |
| Application consideration:   | suitable Only for Indoor                                                                                        |
| Light source type:           | LED                                                                                                             |
| CCT (Color temperature):