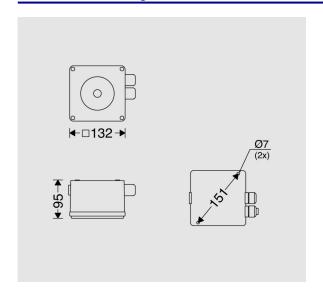

# AURORA surface mount emergency light with UPS, Escape route lighting, Non-maintained, 4000K, LED2, 250 lumens, 3W, White

| Mains voltage:         | 176~275 VDC, 90~264 VAC                                                                                                                                        |
|------------------------|----------------------------------------------------------------------------------------------------------------------------------------------------------------|
| Voltage Frequency:     | 50~60 Hz; 0 (DC)                                                                                                                                               |
| Body Material:         | Die-Cast aluminum                                                                                                                                              |
| Body Coating:          | Powder coated                                                                                                                                                  |
| Body Color:            | White                                                                                                                                                          |
| RAL:                   | RAL9003                                                                                                                                                        |
| Lens Material:         | Clear polycarbonate                                                                                                                                            |
| Light Distribution:    | asymmetric beam angle for escape route                                                                                                                         |
| Gasket Material:       | silicon                                                                                                                                                        |
| Gasket Characteristic: | Ingress protection against dust and moisture, Resistant to pressure                                                                                            |
| Clamp Characteristic:  | Installing the luminaire with adjustment possibility to fit different false ceiling thicknesses                                                                |
| Packaging type:        | Nylon cover and carton                                                                                                                                         |
| Order Option:          | Addressable emergency light conversion kit (Converter) via central battery.  Addressable emergency light conversion kit (Converter) via self-contained battery |
| Weight(Kg):            | 1.15                                                                                                                                                           |
| Dimensions(mm):        | 132X132X95                                                                                                                                                     |
|                        |                                                                                                                                                                |

## **Dimensional Drawing**